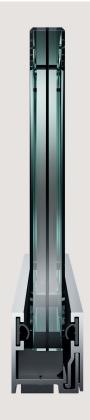

## A flagship product with a minimalist and lightweight geometry.

Pure is a single-glazed wall system with 10 mm or 12 mm thick glass panes. The hallmark of this system are small aluminium profiles - 22 mm wide and 25 mm or 30 mm high. Pure is a system designed for very light and minimalist arrangements. The use of a small amount of aluminium and invisible gaskets creates the impression of 100% translucency. The maximum height of walls constructed with the application of this system is 3,500 mm. With this system, it is possible to achieve acoustic insulation at the level of 39dB.

## Single-glazed system

Structural profiles 25 or 30 mm high and 22 mm wide in any colour from the RAL palette

Maximum height 3500 mm

Aesthetic and minimalist design

Invisible gaskets

National Technical Assessment: ITB-KOT-2021/0816