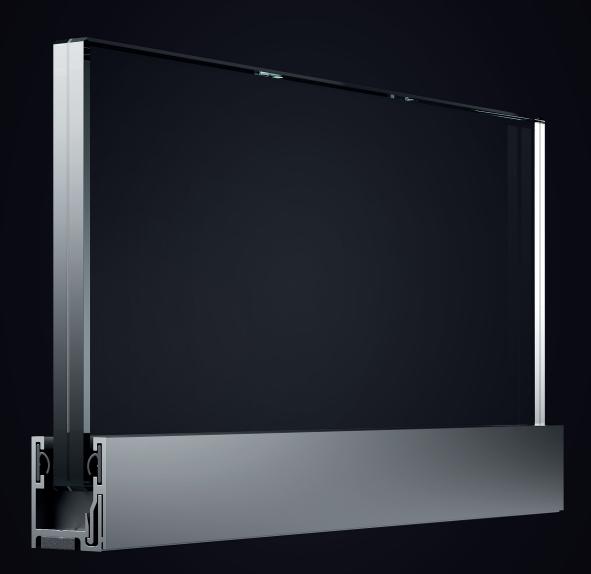

## A flagship product with a minimalist and lightweight geometry.

Pure is a single-glazed wall system with 10 mm or 12 mm thick glass panes. The hallmark of this system are small aluminium profiles - 22 mm wide and 25 mm or 30 mm high. Pure is a system designed for very light and minimalist arrangements. The use of a small amount of aluminium and invisible gaskets creates the impression of 100% translucency. The maximum height of walls constructed with the application of this system is 3,500 mm. With this system, it is possible to achieve acoustic insulation at the level of 39dB.

## Single-glazed system

Structural profiles 25 or 30 mm high and 22 mm wide in any colour from the RAL palette

Maximum height 3500 mm

Aesthetic and minimalist design

Invisible gaskets

National Technical Assessment: ITB-KOT-2021/0816