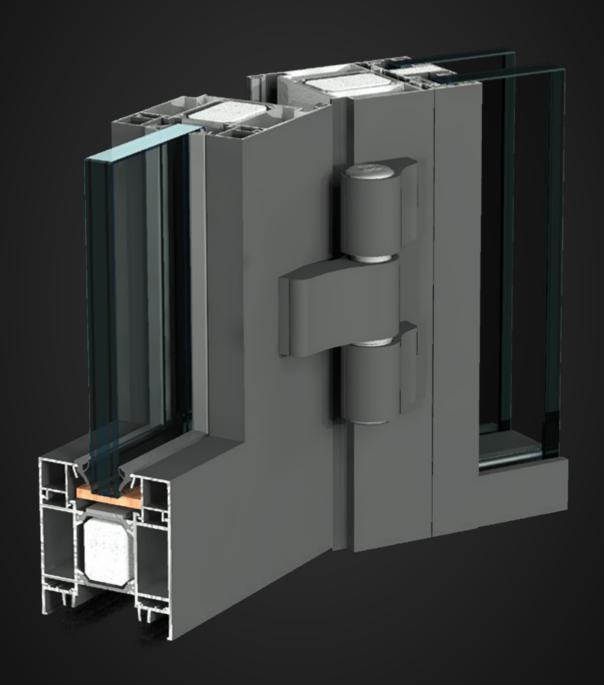

## CLASSIC FS DOOR

The Classic FS fireproof door is a single or double leaf solution. Filled with AGC Pyrobel 16 (P16), Vetrotech Contraflam 30 or Reglas Pyrobat 15 glazing, their fire rating is El30/EW30. The leaf width is up to 1,414 mm for the single leaf model and up to 1,114 mm (per leaf) for the double leaf model. There is an option to install an overhead door closer and access control system. The system's width is 78.2 mm. Aluminium frame depth: 70 mm. The door can be installed in any assembly opening.

External hinges