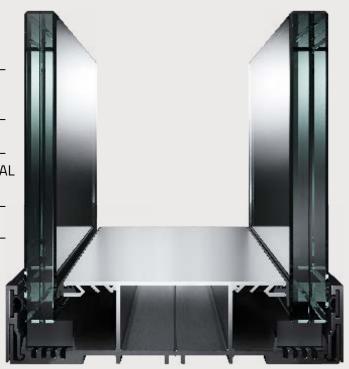

## The In Silence partition wall system is designed for spaces where acoustic comfort is key.

In Silence is a double-glazed system, characterised by top-of-the-line acoustic performance. Offering sound insulation of up to 53 dB, it is ideal wherever the aim is to create a quiet space. The In Silence system measures 125 mm in width and its profiles are 30 mm high, offering a functional solution for a diverse range of spaces.

| Glazing                         | Acoustic insulation Rw |
|---------------------------------|------------------------|
| VSG 66.2Si + VSG 66.2Si + (AKU) | 53dB                   |

Double-glazed system

Structural profiles 30 mm high and 125 mm wide

Maximum height: 3,500 mm

Aluminium profiles: powder coated according to the RAL palette

Aesthetic and minimalist design

Invisible gaskets