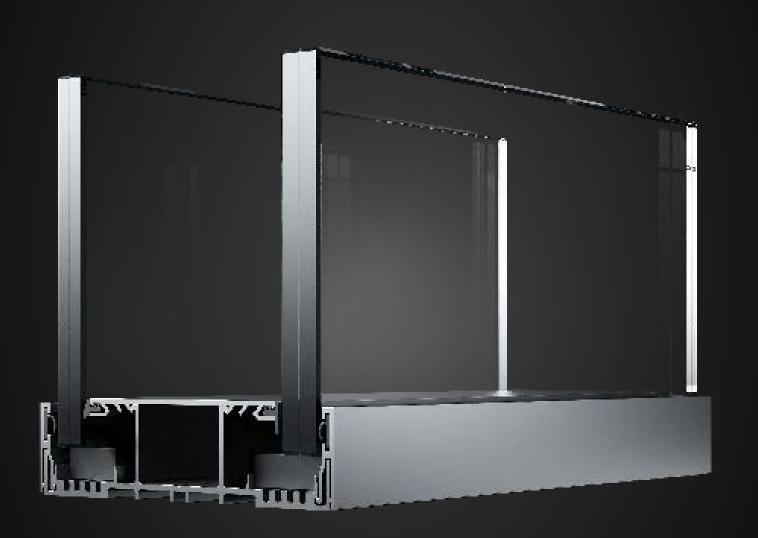

## The In Silence partition wall system is designed for spaces where acoustic comfort is key.

In Silence is a double-glazed system, characterised by top-of-the-line acoustic performance. Offering sound insulation of up to 53 dB, it is ideal wherever the aim is to create a quiet space. The In Silence system measures 125 mm in width and its profiles are 30 mm high, offering a functional solution for a diverse range of spaces.

| Glazing                         | Acoustic insulation Rw |
|---------------------------------|------------------------|
| VSG 66.2Si + VSG 66.2Si + (AKU) | 53dB                   |

Double-glazed system

Structural profiles 30 mm high and 125 mm wide

Maximum height: 3,500 mm

Aluminium profiles: powder coated according to the RAL palette

Aesthetic and minimalist design

Invisible gaskets