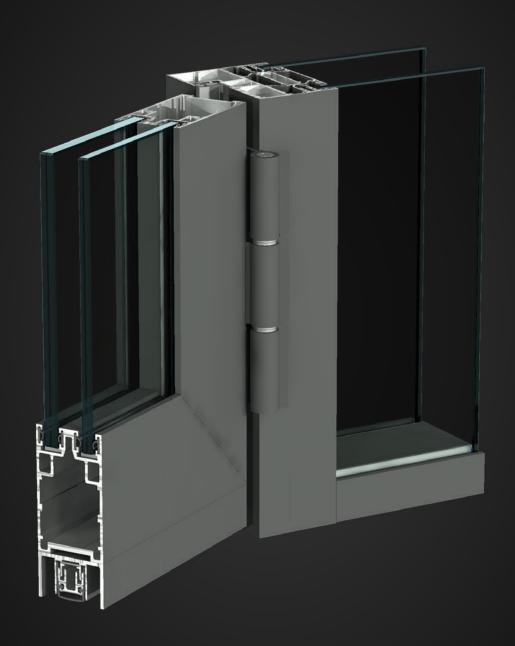

## with aluminium frame

Single- or double-glazed STANDARD doors with aluminium frame. There is an option to install a door closer and access control system. Aluminium frame 53 mm, 55 mm thick, 78 mm, 100 mm. There is an option to install the door in both a glass wall and a gypsum wall.

| Single or double leaf doors                                                      | Stick-on decorative muntins for single glazing                     |
|----------------------------------------------------------------------------------|--------------------------------------------------------------------|
| Maximum leaf height 3,000 mm                                                     | Structural muntins for double glazing                              |
| Door leaf thickness 40 mm                                                        | Optional fittings: Access control (electric strike,                |
| Option to add smoke protection                                                   | magnetic strike), external or concealed door closer                |
| Declared acoustic insulation 34 - 40 dB                                          | External or concealed hinges                                       |
| Frame profiles and hinges painted in any colour from the RAL palette             | Concealed drop down seals                                          |
| Handle in stainless steel finish as standard, door closer in silver anode finish | Option of installing blinds                                        |
| (can be painted in any RAL colour)  Translucent/frosted/tinted/smoked/LCD glass  | Option of installing sidelights and fanlights above the door frame |