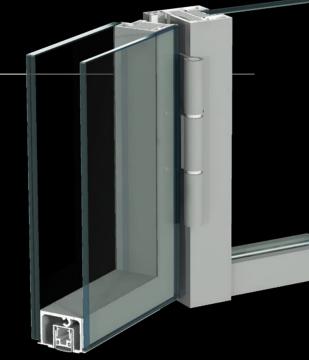

## Flush Door

Rw up to 43 dB

Any colour from the RAL palette

Hidden frame

The FLUSH DOORS are the optimal solution for a secure and comfortable environment. The product features a concealed frame to which 6 mm or 8 mm toughened glass is bonded, offering a combination of aesthetic appeal and acoustic comfort (Rw 36 dB - 43 dB). The aluminium frame (53 mm, 55 mm, 78 mm or 100 mm deep) and concealed drop seals ensure a tight seal. Painting the profiles in any RAL colour allows full customisation, while the door closer and access control system enhance operational security.

Single or double leaf doors