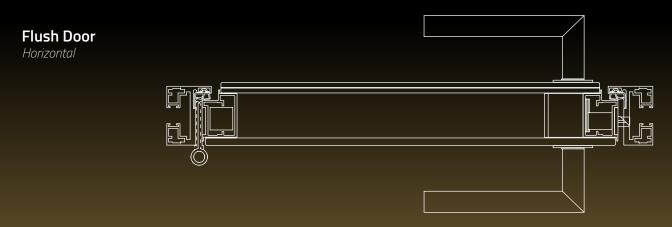

## Flush Door

Rw up to 43 dB

Any colour from the RAL palette

Hidden frame

The FLUSH DOORS are the optimal solution for a secure and comfortable environment. The product features a concealed frame to which 6 mm or 8 mm toughened glass is bonded, offering a combination of aesthetic appeal and acoustic comfort (Rw 36 dB - 43 dB). The aluminium frame (53 mm, 55 mm, 78 mm or 100 mm deep) and concealed drop seals ensure a tight seal. Painting the profiles in any RAL colour allows full customisation, while the door closer and access control system enhance operational security.