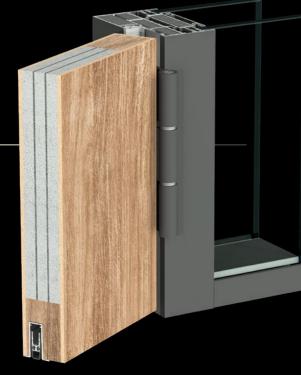

## Solid doors

Rw up to 40 dB

Natural wood veneer finish

Ilnstallation in any mounting hole

SOLID doors are available in a variety of versions, including laminated, veneered or painted, as well as single or double leaf. They can be tailored to suit a range of interior designs, offering customers a high degree of flexibility. These doors are characterised by acoustic insulation of Rw 32 dB, 38 dB or 40 dB and a 40 millimetre leaf thickness. The aluminium frame and hinges can be painted in any RAL colour, allowing for a high degree of customisation. SOLID doors can be installed in any assembly opening, including in a glass wall system.