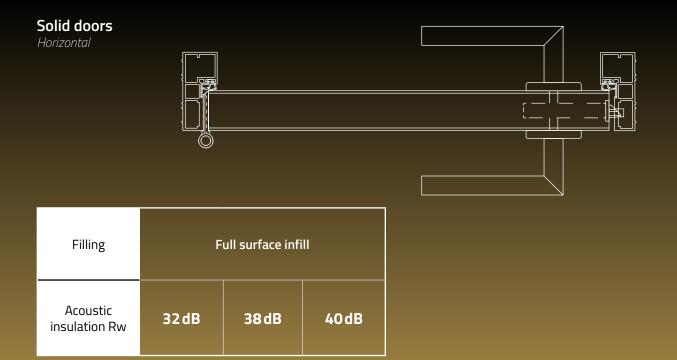

## Solid doors

Rw up to 40 dB

Natural wood veneer finish

Ilnstallation in any mounting hole

SOLID doors are available in a variety of versions, including laminated, veneered or painted, as well as single or double leaf. They can be tailored to suit a range of interior designs, offering customers a high degree of flexibility. These doors are characterised by acoustic insulation of Rw 32 dB, 38 dB or 40 dB and a 40 millimetre leaf thickness. The aluminium frame and hinges can be painted in any RAL colour, allowing for a high degree of customisation. SOLID doors can be installed in any assembly opening, including in a glass wall system.