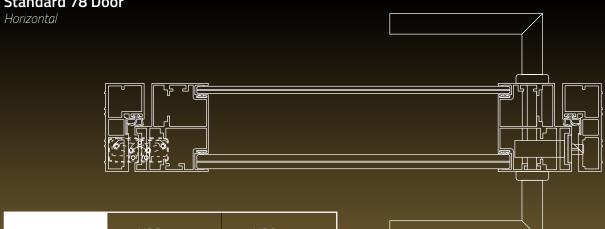

Door

Standard 78

Rw up to 42 dB

Any colour from the RAL palette

Elegant design

The aluminium frame, with a depth of 78 mm and glazing thickness of 6 mm to 12 mm, lends an elegant character to this door. **STANDARD 78** doors can be single or double leaf, with a maximum height of up to 3000 mm. Furthermore, all profiles and hinges are painted in any RAL colour, enabling the door to be matched to any interior.

## Standard 78 Door

| Glazing                   | VSG 33.1<br>+ VSG 55.1<br>(two drop seals) | VSG 33.2<br>+ VSG 66.2Si<br>(two drop seals) |
|---------------------------|--------------------------------------------|----------------------------------------------|
| Acoustic<br>insulation Rw | 40 dB                                      | 42 dB                                        |