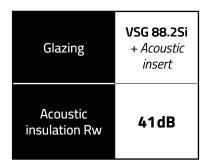

## The PURE AS is a single-glazed partition wall system that provides

**acoustic insulation of Rw 41 dB.** Profiles with a height of 30 mm and a depth of 40 mm guarantee a stable structure, and the partition wall in this system can reach a height of up to 3200 mm and act as a partition on the entresol. The aluminium profiles are powder-coated in any RAL colour, allowing them to perfectly match their appearance to any interior design.

## **System Pure AS** *Type of filling*