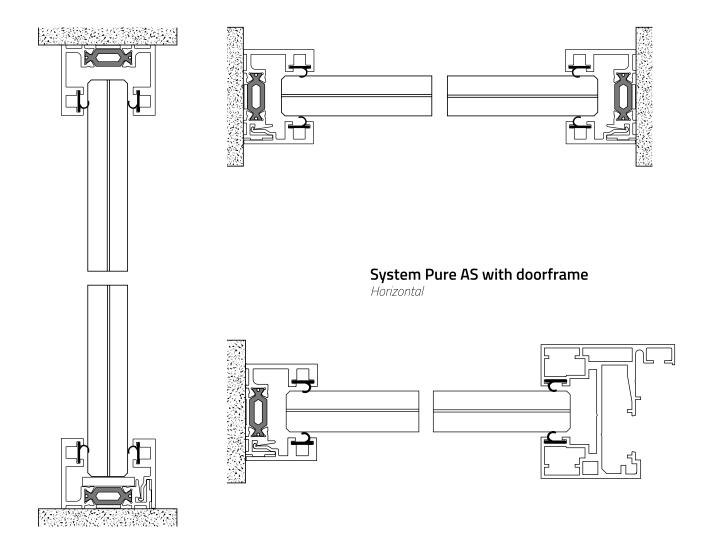

## System PUREAS



## The PURE AS is a single-glazed partition wall system that provides

**acoustic insulation of Rw 41 dB.** Profiles with a height of 30 mm and a depth of 40 mm guarantee a stable structure, and the partition wall in this system can reach a height of up to 3200 mm and act as a partition on the entresol. The aluminium profiles are powder-coated in any RAL colour, allowing them to perfectly match their appearance to any interior design.

Single glazed system

Profiles 30 mm high and 40 mm deep in any RAL colour

Maximum height 3200 mm

Can be installed as a partition on a mezzanine floor

Possibility of adding stick-on muntins

National Technical Assessment: ITB-KOT-2019/0978

System Pure AS Vertical

## System Pure AS

Horizontal



## **System Pure AS** *Type of filling*